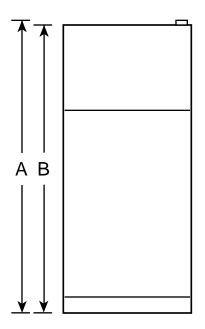

### CTX19MACAA - Hotpoint 19.0 Cu. Ft. Top-Freezer Refrigerator

| Overall<br>Dimensions | Height with hinge (in.) <b>A</b>                    | 64-3/4   |
|-----------------------|-----------------------------------------------------|----------|
|                       | Height without hinge (in.) <b>B</b>                 | 64       |
|                       | Depth without Doors (in.) C                         | 27-1/2   |
|                       | Depth with Doors (in.) <b>D</b>                     | 29-13/16 |
|                       | Depth plus Handle with Doors Closed (in.) E         | 31-1/2   |
|                       | Depth with Doors open 90° (in.) F                   | 58       |
|                       | Width with Doors Closed (in.) <b>G</b>              | 29-3/8   |
|                       | Width with Doors open 90° Less Door Handles (in.) H | 29-3/8   |
| Air<br>Clearances     | Each side (in.)                                     | 3/4      |
|                       | Top (in.)                                           | 1        |
|                       | Back (in.)                                          | 1        |

**Note:** Before installing, consult installation instructions packed with product for current dimensional data.